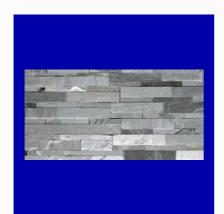

#### **STACKED STONE**

BLACKWOOD STONE WALL PANEL

White Stacked Stone Cladding

Teakwood Stacked Stone

Mint Grooved Stacked Stone

#### **STONE VENEER**

Indian Autumn Flexible Stone Veneer

Sanjani White Slate Veener

Silver Shine Slate Veneer

Zeera Green Slate Veener