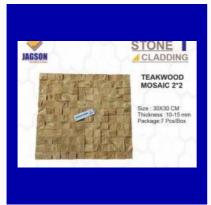

#### **STONE MOSAIC**

Teak Split Mosaic

Copper Mix Slate Mosaic

Copper Slate Mosaic

Deoli Green Slate Mosaic