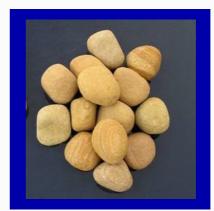

#### **PEBBLE STONES**

Teak Sandstone Pebbles

Teak Sandstone Pebbles

Red Sandstone Pebbles

Rainbow Sandstone Pebbles