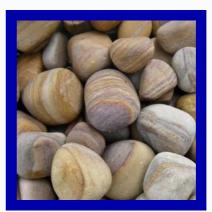

#### **PEBBLE STONES**

Teak Sandstone Pebbles

Teak Sandstone Pebbles

Red Sandstone Pebbles

Rainbow Sandstone Pebbles