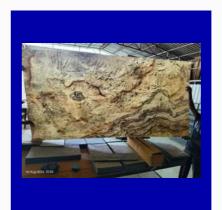

#### **INDIAN MARBLE**

Rain Forest Gold Marble

Rain Forest Green Marble

Rainforest Brown Marble

Fantacy Brown Marble